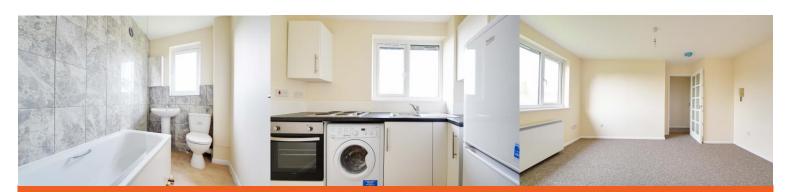

#### **Kitchen** 8' 10" x 4' 9" (2.69m x 1.45m)

Vinyl floor, Lamona oven and hob, Indesit washer/dryer, Beko fridge/freezer, fitted units both wall mounted and base, double glazed windows to rear aspect overlooking communal garden

#### **Bathroom**

Vinyl floor, partly tiled, bath with overhead shower unit, low level WC, pedestal hand wash basin with mixer tap, double glazed window to rear aspect, vanity unit

#### **Living Room** 14' 2" x 9' 6" (4.31m x 2.89m)

Carpeted throughout, storage heater, double glazed windows to rear aspect overlooking communal garden