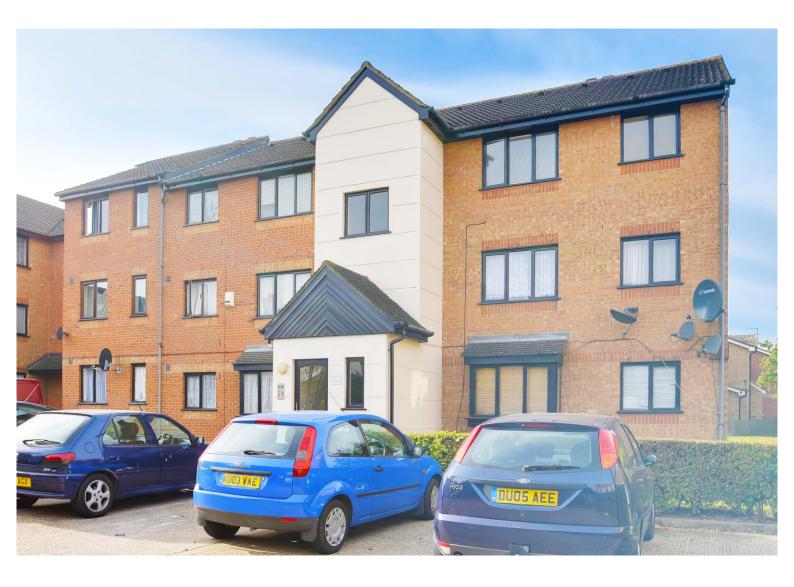

# ENGEL JACOBS

## LONDON+HERTS



- Top Floor Flat
- Large Lounge
- Newly Decorated

- Separate Sleeping Area
- Separate Kitchen
- Communal Garden



Plowman Close London

Monthly Rental Of £875

#### **Front**

#### **Living Room** 14' 2" x 9' 6" (4.31m x 2.89m)

Carpeted throughout, storage heater, double glazed windows to rear aspect overlooking communal garden

#### Bedroom 9' 2" x 8' 10" (2.79m x 2.69m)

Carpeted throughout, fitted wardrobe with sliding doors

#### **Kitchen** 8' 10" x 4' 9" (2.69m x 1.45m)

Vinyl floor, Lamona oven and hob, Indesit washer/dryer, Beko fridge/freezer, fitted units both wall mounted and base, double glazed windows to rear aspect overlooking communal garden

#### **Bathroom**

Vinyl floor, partly tiled, bath with overhead shower unit, low level WC, pedestal hand wash basin with mixer t