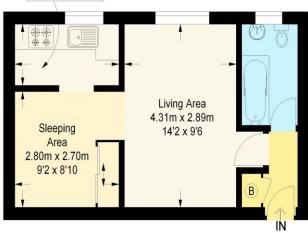

#### **Living Room** 14' 2" x 9' 6" (4.31m x 2.89m)

Carpeted throughout, storage heater, double glazed windows to rear aspect overlooking communal garden

#### Bedroom 9' 2" x 8' 10" (2.79m x 2.69m)

Carpeted throughout, fitted wardrobe with sliding doors

#### **Kitchen** 8' 10" x 4' 9" (2.69m x 1.45m)

Vinyl floor, Lamona oven and hob, Indesit washer/dryer, Beko fridge/freezer, fitted units both wall mounted and base, double glazed windows to rear aspect overlooking communal garden

### **Plowman Close**

Approximate Gross Internal Area 32.0 sq m / 344 sq ft

Illustration for identification purposes only, measurements are approximate, not to scale. (ID294684)